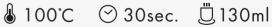

#### Genmaicha

Japanese Green Tea, Roasted Rice

The freshness of this green tea leaf mixed with a smoky aroma of roasted brown rice. This nutty and earthy flavor tea is great with any food.

抹 茶 Matcha Japanese Green Tea