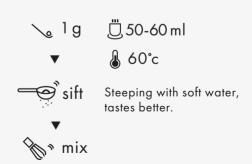

Steeping with soft water, tastes better.

Gyokuro Japanese Green Tea

Hojicha Japanese Green Tea

Renowned in Japan for its sweetness and smoky aroma, Hojicha goes wonderfully with savoury meals.